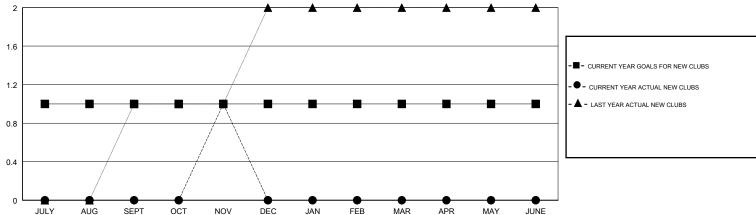

## LOCATION THAILAND

**GMT CA** 

|                       | Club          | s         |               |                       | Me                        | mbers                   |                                              |
|-----------------------|---------------|-----------|---------------|-----------------------|---------------------------|-------------------------|----------------------------------------------|
| RESULTS FOR 2018-2019 |               |           |               | RESULTS FOR 2018-2019 |                           |                         |                                              |
| QUARTER               | NEW CLUB GOAL | NEW CLUBS | DROPPED CLUBS | QUARTER               | MEMBER GROWTH NET<br>GOAL | MEMBER GROWTH<br>ACTUAL | DROPPED MEMBERS ACTUAL (including transfers) |
| JULY/AUG/SEPT         | 1             | 0         | 0             | JULY/AUG/SEPT         | 40                        | 43                      | 22                                           |
| OCT/NOV/DEC           | 0             | 1         | 0             | OCT/NOV/DEC           | 20                        | 90                      | 9                                            |
| JAN/FEB/MAR           | 0             | 0         | 0             | JAN/FEB/MAR           | 20                        | 0                       | 0                                            |
| APR/MAY/JUNE          | 0             | 0         | 0             | APR/MAY/JUNE          | 20                        | 0                       | 0                                            |