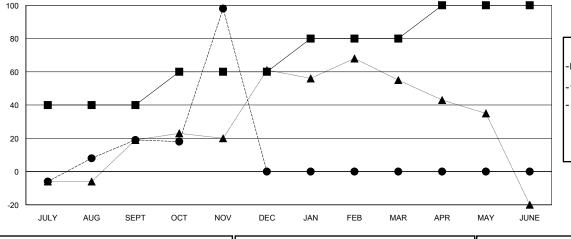

## LOCATION THAILAND

**GMT CA** 

|                       | Club          | s         |               |                       | Me                        | mbers                   |                                              |
|-----------------------|---------------|-----------|---------------|-----------------------|---------------------------|-------------------------|----------------------------------------------|
| RESULTS FOR 2018-2019 |               |           |               | RESULTS FOR 2018-2019 |                           |                         |                                              |
| QUARTER               | NEW CLUB GOAL | NEW CLUBS | DROPPED CLUBS | QUARTER               | MEMBER GROWTH NET<br>GOAL | MEMBER GROWTH<br>ACTUAL | DROPPED MEMBERS ACTUAL (including transfers) |
| JULY/AUG/SEPT         | 1             | 0         | 0             | JULY/AUG/SEPT         | 40                        | 43                      | 22                                           |
| OCT/NOV/DEC           | 0             | 1         | 0             | OCT/NOV/DEC           | 20                        | 90                      | 9                                            |
| JAN/FEB/MAR           | 0             | 0         | 0             | JAN/FEB/MAR           | 20                        | 0                       | 0                                            |
| APR/MAY/JUNE          | 0             | 0         | 0             | APR/MAY/JUNE          | 20                        | 0                       | 0                                            |

■ - MEMBER GROWTH NET GOAL

■ - MEMBER GROWTH ACTUAL

▲ - LAST YEAR MEMBERSHIP ACTUAL

| DROPPED CLUBS: 0 |    |
|------------------|----|
| DROPPED MEMBERS  |    |
| DECEASED         | 4  |
| CLUB CANCELLED   | 0  |
| OTHER            | 27 |
| TOTAL            | 31 |